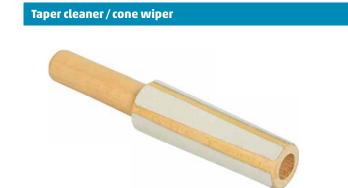

## Taper Cleaner / Cone Wiper

#### for cleaning an inner Morse taper

(e.g. work spindle or tailstock)

| MK | cat. no. |
|----|----------|
| 1  | 500 31   |
| 2  | 500 32   |
| 3  | 500 33   |
| 4  | 500 34   |
| 5  | 500 35   |
| 6  | 500 36   |